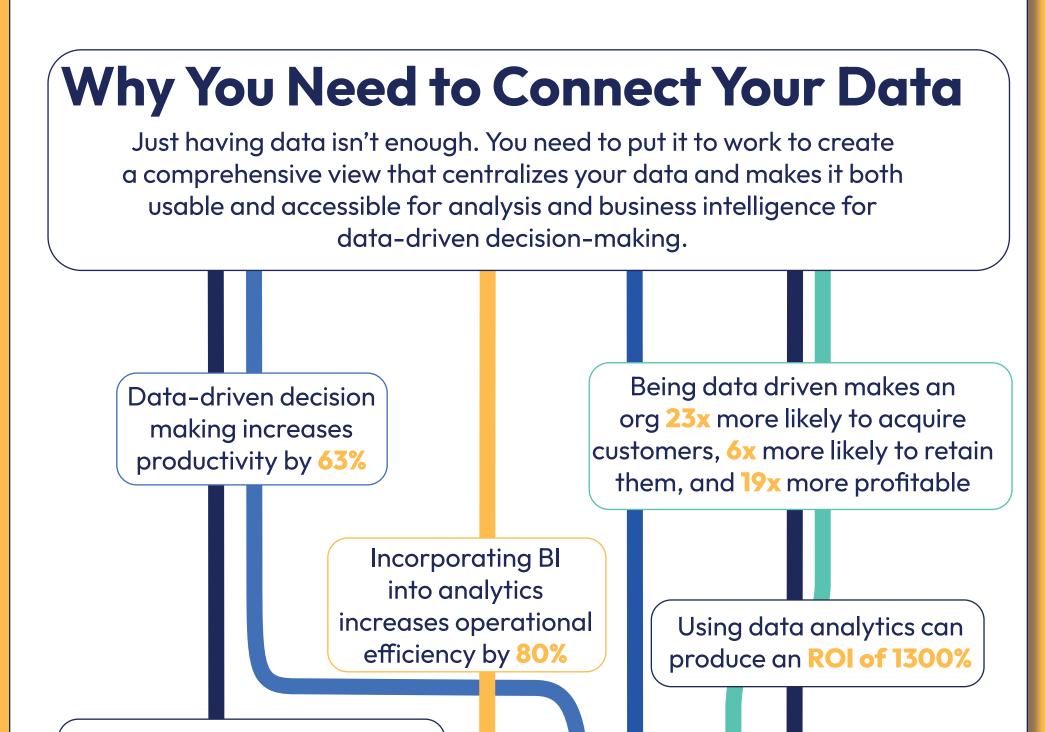

## **Connected** Data Is A Must

When large sets of crucial reporting data are scattered across multiple disparate systems, it can feel like catching all that data in one place to feed the data-driven decisions and business intelligence your organization needs is time-consuming and manual at best, and at worst, next to impossible. That's why the future of reporting and analytics is connectivity.